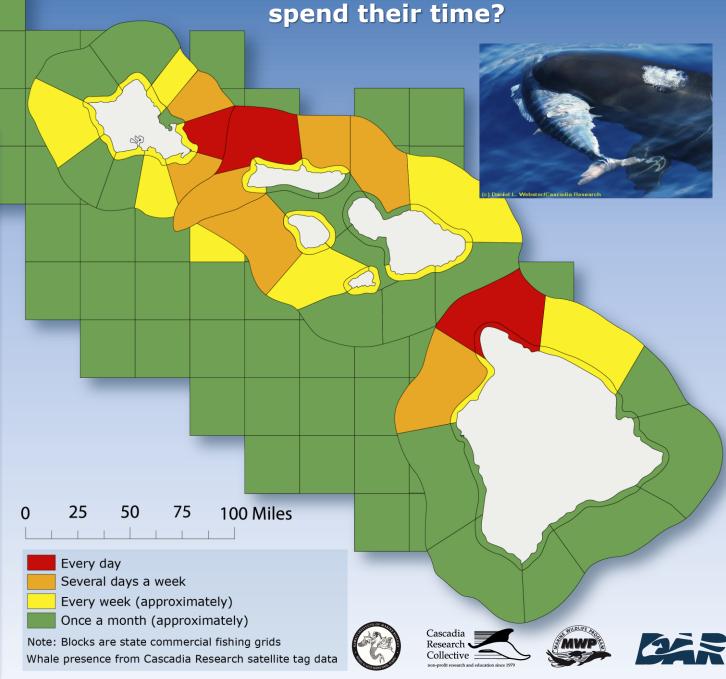

## Where do the endangered FALSE KILLER WHALES

they my target your catch and approach your vessel

Change direction to avoid interactions, such as moving perpendicular to the animals' swimming direction; bring in lines